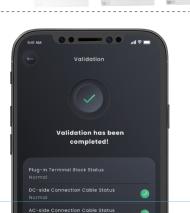

#### 1-click

Full system diagnosis

One-click diagnosis on one SigenStor or entire multi-connections.

Detailed check on cabling & batteries status