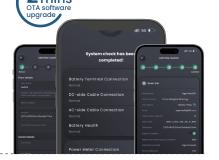

## 5 mins

Scan to add a new system

Fill out details

Fast software upgrade

Confirm preset parameters

One-click full system check

Quick switch to backup mode

Sigen power control algorithm, smooth running of home loads.

#### 1-click

Full system diagnosis

One-click diagnosis on one SigenStor or entire multi-connections.

Detailed check on cabling & batteries status