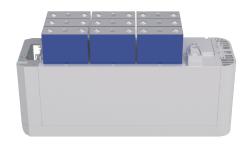

### **10** pcs

Max. connections in parallel

480 kwh Max. energy capacity

1 ~ 10 connectable on demand Auto. detection & networking No need to set devices individually

280 Ah

Long cycle-life battery cell

9 battery cells in one 8 kWh pack Human-safe battery voltage 32% higher energy/volume density