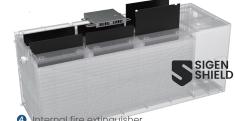

## **5** layers

Full coverage temp. detection

2 Aerogel insulated pads

3 High-temp. resistance insulated pads

4 Internal fire extinguisher

5 Decompression valve